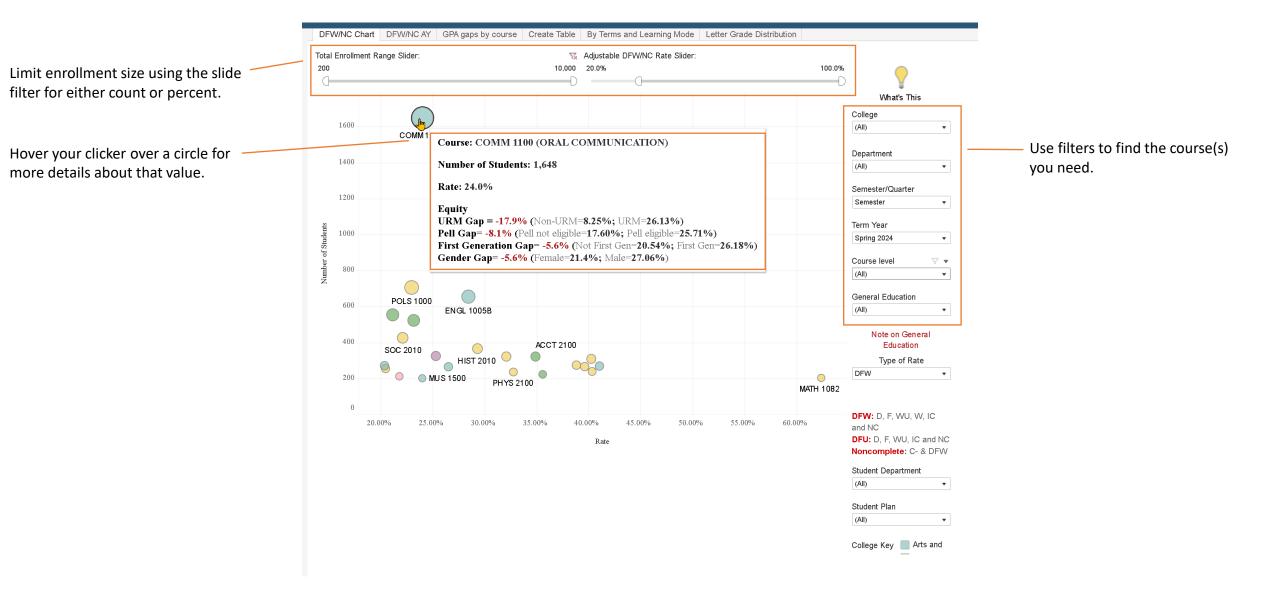

# Grade Distribution Dashboard

The grade distribution dashboard provides interactive interface of course level metrics including DFW rates, GPA, and grade distributions narrowed down by terms, course info, and demographics.

Begin by logging in to the dashboard using your campus ID.

Grade Distribution Dashboard

Please contact Institutional Effectiveness (<u>IE@calstatela.edu</u>) to receive granted access to this dashboard if you are a first-time user.

Please realize that there are multiple tabs in this dashboard which can present different data views.

# DFW/NC Chart



## DFW/NC Academic Year

DFW/NC enart DFW/NC AY

Select the next tab to see this chart

GPA gaps by course Create Table By Terms and Learning Mode Letter Grade Distribution

|           | C by Academic Year   |           |                      |                                                                                  |                      |                       |                                    |                                 |