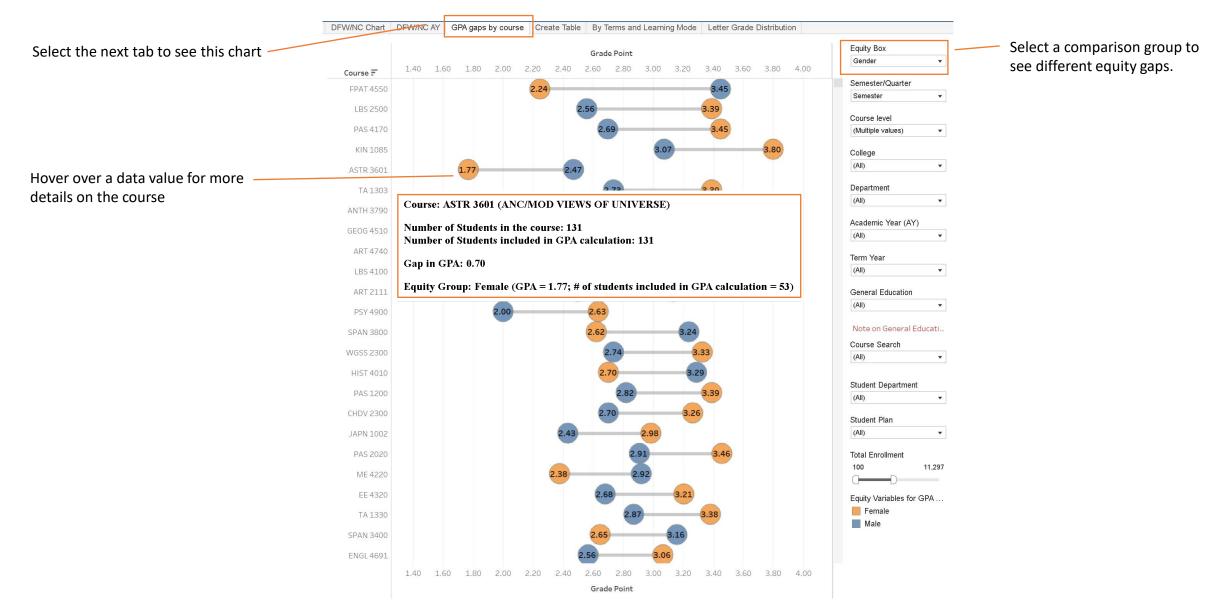

Please realize that there are multiple tabs in this dashboard which can present different data views.